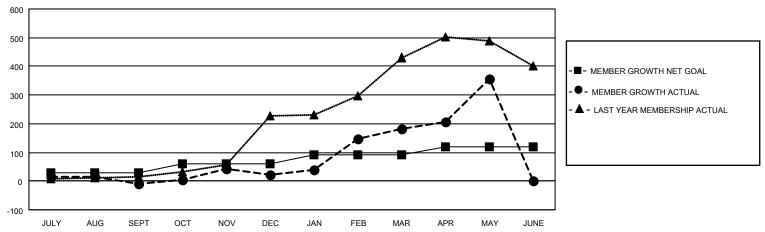

## MONTHLY MEMBERSHIP PROGRESS REPORT

LOCATION INDIA District 316 J Results as of: 5/31/2022

| Clubs                 |               |           |               | Members               |                        |                         |                                                    |
|-----------------------|---------------|-----------|---------------|-----------------------|------------------------|-------------------------|----------------------------------------------------|
| RESULTS FOR 2021-2022 |               |           |               | RESULTS FOR 2021-2022 |                        |                         |                                                    |
| QUARTER               | NEW CLUB GOAL | NEW CLUBS | DROPPED CLUBS | QUARTER MEME          | BER GROWTH NET<br>GOAL | MEMBER GROWTH<br>ACTUAL | DROPPED<br>MEMBERS ACTUAL<br>(including transfers) |
| JULY/AUG/SEPT         | 1             | 0         | 3             | JULY/AUG/SEPT         | 30                     | 49                      | 56                                                 |
| OCT/NOV/DEC           | 1             | 0         | 0             | OCT/NOV/DEC           | 30                     | 97                      | 64                                                 |
| JAN/FEB/MAR           | 1             | 0         | 0             | JAN/FEB/MAR           | 30                     | 204                     | 30                                                 |
| APR/MAY/JUNE          | 1             | 4         | 0             | APR/MAY/JUNE          | 30                     | 198                     | 23                                                 |

## GOALS AND ACTUAL MEMBERS CUMULATIVE

| DROPPED CLUBS: 3 |     | 38 CLUBS OF 58 ADDED 1 OR<br>MORE NEW MEMBERS | GENDER DISTRIBUTION            |                |  |
|------------------|-----|-----------------------------------------------|--------------------------------|----------------|--|
|                  |     | WORL NEW WEINBERG                             | MALE                           | 1,967 (86.58%) |  |
|                  |     |                                               | FEMALE                         | 302 (13.29%)   |  |
| DROPPED MEMBERS  |     |                                               | NON BINARY                     | 0 (0.00%)      |  |
|                  |     |                                               | PREFER NOT TO ANSWER 3 (0.13%) |                |  |
| DECEASED         | 11  |                                               |                                |                |  |
| CLUB CANCELLED   | 26  | CLICK HERE FOR CUMULATIVE                     | TOTAL FAMILY UNIT MEMBERS      | 535            |  |
| OTHER            | 136 | MEMBERSHIP DATA                               |                                |                |  |
| TOTAL            | 173 |                                               | FAMILY MEMBERS PAYING HAI      | F DUES 345     |  |
|                  |     |                                               |                                |                |  |