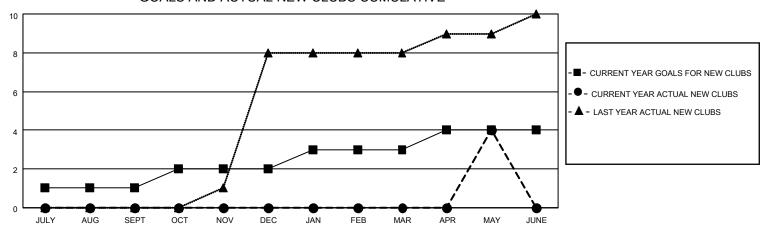

## MONTHLY MEMBERSHIP PROGRESS REPORT

LOCATION INDIA District 316 J Results as of: 5/31/2022

| Clubs                 |               |           |               | Members               |                        |                         |                                                    |
|-----------------------|---------------|-----------|---------------|-----------------------|------------------------|-------------------------|----------------------------------------------------|
| RESULTS FOR 2021-2022 |               |           |               | RESULTS FOR 2021-2022 |                        |                         |                                                    |
| QUARTER               | NEW CLUB GOAL | NEW CLUBS | DROPPED CLUBS | QUARTER MEME          | BER GROWTH NET<br>GOAL | MEMBER GROWTH<br>ACTUAL | DROPPED<br>MEMBERS ACTUAL<br>(including transfers) |
| JULY/AUG/SEPT         | 1             | 0         | 3             | JULY/AUG/SEPT         | 30                     | 49                      | 56                                                 |
| OCT/NOV/DEC           | 1             | 0         | 0             | OCT/NOV/DEC           | 30                     | 97                      | 64                                                 |
| JAN/FEB/MAR           | 1             | 0         | 0             | JAN/FEB/MAR           | 30                     | 204                     | 30                                                 |
| APR/MAY/JUNE          | 1             | 4         | 0             | APR/MAY/JUNE          | 30                     | 198                     | 23                                                 |

## GOALS AND ACTUAL NEW CLUBS CUMULATIVE